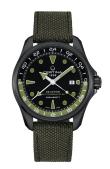

# DS Action GMT Powermatic 80 (C032.429.38.051.00)

### **Dial**

\_\_

Color

Black

Material

Super-LumiNova

#### **Bracelet**

\_

Material

Synthetic

**Buckle material** 

PVD coating

316L stainless steel

#### Case

\_

Case material

PVD coating

316L stainless steel

**Bezel material** 

PVD coating

316L stainless steel

**Glass** 

Antireflection treatment on both sides

Sapphire crystal

Width

43.1 mm

Height

12.6 mm

**Between lugs** 