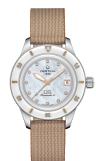

## DS PH200M 39mm Powermatic 80 (C036.207.18.106.00)

#### Watch info

Reference C036.207.18.106.00 Warranty 2-year warranty

### Dial

\_

Color Mother of pearl Material Diamond(s) Mother of pearl

#### **Type** Automatic **Model**

POWERMATIC 80.611 Features Automatic

80-hr power reserve Nivachron ETA Swiss Made

# Bracelet

Material Quick-release system Synthetic

Buckle material 316L stainless steel

#### Case

Case material 316L stainless steel Bezel material 316L stainless steel Ceramic Super-LumiNova Glass Sapphire crystal Width 39 mm Height 11.9 mm Between lugs 18 mm