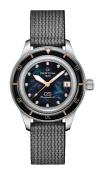

# DS PH200M 39mm Powermatic 80 (C036.207.18.126.00)

## Watch info

\_

**Reference** C036.207.18.126.00 **Warranty** 

2-year warranty

### Dial

\_

Color

Mother of pearl

Material

Diamond(s)
Mother of pearl

## **Movement**

\_

**Type** 

Automatic

Model

POWERMATIC 80.611

**Features** 

Automatic

#### **Bracelet**

\_

Material

Quick-release system

Synthetic

**Buckle material** 

316L stainless steel

#### Case

Case material

316L stainless steel

**Bezel material** 

316L stainless steel

Ceramic

Super-LumiNova

Glass

Sapphire crystal

Width

39 mm

Height

11.9 mm

**Between lugs** 

18 mm