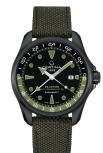

# DS Action GMT Powermatic 80 (C032.429.38.051.00)

#### Watch info

Reference C032.429.38.051.00 Warranty 2-year warranty

#### Dial

**Color** Black **Material** Super-LumiNova

## Туре

Automatic Model POWERMATIC 80.661

Features GMT - 2nd time zone Automatic Time-zone mechanism 80-hr power reserve ETA Swiss Made

#### Bracelet

Material Synthetic Buckle material PVD coating 316L stainless steel

#### Case

Case material PVD coating 316L stainless steel Bezel material PVD coating 316L stainless steel Glass Antireflection treatment on both sides Sapphire crystal Width 43.1 mm Height 12.6 mm Between lugs 21 mm