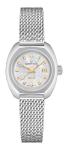

# DS-2 Lady Automatic (C024.207.11.111.00)

## **Dial**

\_

Color

Mother of pearl

Material

Mother of pearl Super-LumiNova

### **Bracelet**

\_

Material

Milanese mesh Quick-release system 316L stainless steel

**Buckle material** 

316L stainless steel

#### Case

\_

Case material

316L stainless steel

**Glass** 

Antireflection treatment on one side Sapphire crystal

Width

27.5 mm

Height

10.2 mm

**Between lugs** 

13 mm