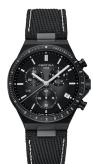

## Dial

\_

**Color** Grey **Material** Super-LumiNova

#### Case

Case material PVD coating 316L stainless steel Bezel material PVD coating 316L stainless steel Glass Antireflection treatment on one side Sapphire crystal Width 41 mm Height 12.15 mm Between lugs 10 mm