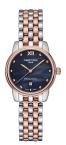

# DS-8 Lady 27mm (C033.051.22.128.00)

## Watch info

\_

Reference

C033.051.22.128.00

Warranty

3-year warranty

## Dial

\_

Color

Mother of pearl

Material

Mother of pearl

#### **Bracelet**

\_

Material

PVD coating 316L stainless steel

**Buckle material** 

316L stainless steel

#### Case

\_

Case material

316L stainless steel

**Bezel material** 

PVD coating

316L stainless steel

Glass

Antireflection treatment on one side

Sapphire crystal

Width

27.5 mm

Height

7.4 mm

**Between lugs** 

13 mm