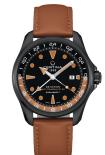

## Dial

**Color** Black **Material** Super-LumiNova

#### Туре

Automatic Model

POWERMATIC 80.661

Features GMT - 2nd time zone Automatic Time-zone mechanism 80-hr power reserve ETA Swiss Made

### Bracelet

Material Leather Buckle material PVD coating 316L stainless steel

#### Case

Case material PVD coating 316L stainless steel Bezel material PVD coating 316L stainless steel Glass Antireflection treatment on both sides Sapphire crystal Width 43.1 mm Height 12.6 mm Between lugs 21 mm