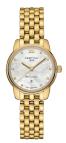

# DS-8 Lady 27mm (C033.051.33.118.00)

## Dial

\_

Color

Mother of pearl

Material

Mother of pearl

## **Bracelet**

\_

Material

PVD coating 316L stainless steel

**Buckle material** 

PVD coating

316L stainless steel

#### Case material

PVD coating

316L stainless steel