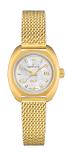

## Dial

\_

Color

Mother of pearl

Material

Mother of pearl Super-LumiNova

#### **Bracelet**

\_

Material

Milanese mesh Quick-release system PVD coating 316L stainless steel

**Buckle material** 

PVD coating

316L stainless steel

#### Case

\_

Case material

PVD coating 316L stainless steel

**Glass** 

Antireflection treatment on one side Sapphire crystal

Width

27.5 mm