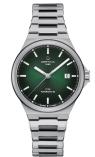

# DS-7 Powermatic 80 (C043.407.22.091.00)

# Dial

**Color** Green **Material** Super-LumiNova

# Movement

- Type Automatic Model POWERMATIC 80.611 Features Automatic
- 80-hr power reserve Nivachron ETA Swiss Made

# Bracelet

Material Quick-release system PVD coating 316L stainless steel Buckle material 316L stainless steel

#### Case

Case material PVD coating 316L stainless steel Bezel material PVD coating 316L stainless steel Glass Antireflection treatment on one side Sapphire crystal Width 39 mm Height 9.94 mm Between lugs 10 mm