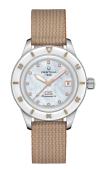

# DS PH200M 39mm Powermatic 80 (C036.207.18.106.00)

## Watch info

\_

**Reference** C036.207.18.106.00 **Warranty** 

2-year warranty

### Dial

\_

Color

Mother of pearl

Material

Diamond(s)
Mother of pearl

#### **Bracelet**

\_

Material

Quick-release system

Synthetic

**Buckle material** 

316L stainless steel

#### Case

\_

Case material

316L stainless steel

**Bezel material** 

316L stainless steel

Ceramic

Super-LumiNova

Glass

Sapphire crystal

Width

39 mm

Height

11.9 mm

**Between lugs** 

18 mm