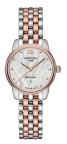

# DS-8 (C033.051.22.118.00)

## Dial

\_

Color

Mother of pearl

Material

Mother of pearl

#### **Bracelet**

\_

Material

PVD coating 316L stainless steel

**Buckle material** 

316L stainless steel

#### Case

\_

Case material

316L stainless steel

**Bezel material** 

PVD coating

316L stainless steel

Glass

Antireflection treatment on one side

Sapphire crystal

Width

27.5 mm

Height

7.4 mm

**Between lugs** 

13 mm