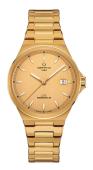

# DS-7 Powermatic 80 (C043.407.33.361.00)

# Dial

Material

Super-LumiNova

### Material

Quick-release system PVD coating

316L stainless steel

## **Buckle material**

PVD coating

316L stainless steel

#### Case material

PVD coating

316L stainless steel

#### **Bezel material**

PVD coating

316L stainless steel

#### Glass

Antireflection treatment on one side

Sapphire crystal

## Width

39 mm