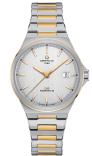

# DS-7 Powermatic 80 (C043.407.22.031.00)

### Watch info

Reference C043.407.22.031.00 Warranty 2-year warranty

## Dial

**Color** Silver **Material** Super-LumiNova

# Movement

Type Automatic Model POWERMATIC 80.611 Features Automatic

80-hr power reserve Nivachron ETA Swiss Made

## Bracelet

Material Quick-release system PVD coating 316L stainless steel Buckle material 316L stainless steel

#### Case

Case material PVD coating 316L stainless steel Bezel material PVD coating 316L stainless steel Glass Antireflection treatment on one side Sapphire crystal Width 39 mm Height 9.94 mm Between lugs 10 mm