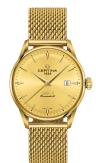

## Bracelet

Material Milanese mesh Quick-release system PVD coating 316L stainless steel Buckle material

PVD coating 316L stainless steel

#### Case

Case material PVD coating 316L stainless steel Bezel material PVD coating 316L stainless steel Glass Antireflection treatment on one side Sapphire crystal Width 40 mm Height 10.98 mm Between lugs 20 mm